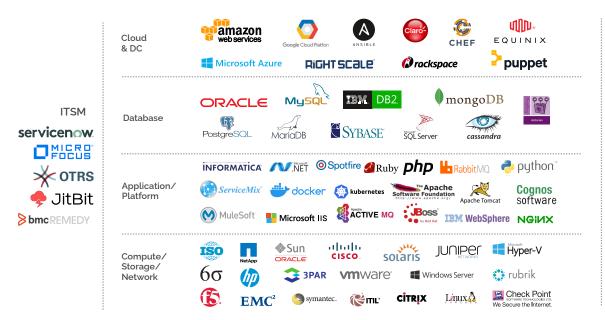

# **Technology Stack**

# Cloud / Compute / Storage:

- AWS EC2, S3, Lightsail, VPC, Workspaces;
- Azure Compute, AD Expressroute, VDI:
- Ansible, Chef & Puppet
- Windows, Unix, Linux, Oracle, VMWare, HyperV;
- Symantec Cluster, Rubrik, Citrix. HP. Dell HyperConverg

# **Databases:**

- Oracle
- · PostgreSQL;
- Sybase
- SOL Server
- · Manga DR
- Cassandra
- Proficy

# Containers & Middleware:

- Kubernetes & Docker:
- Cognos, Informatica, MuleSoft, Apache Tomcat:
- Rabbit MQ
- · Service Mix, Active MQ, SpotFire:
- JBoss, MWIIS, WebSphere

Founded in 1982 by a small group of entrepreneurs, Softtek started out in Mexico providing local IT services, and today is a global leader in next-generation digital solutions. The first company to introduce the Nearshore model, Softtek helps Global 2000 organizations build their digital capabilities constantly and seamlessly, from ideation and development to execution and evolution. Its entrepreneurial drive spans 20+ countries and more than 15,000 talented professionals.